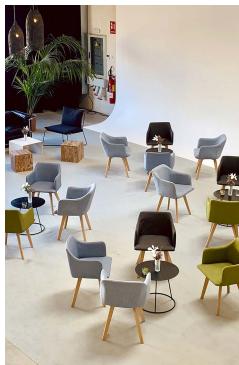

Toilets

+ Lounge Loft + Glam Room 1 + The Rooftop Studio 1 Studio 2

measurements:

Infinity ove: 10 m x 7 m x 5 m (h) Glam Room: 42 sqm

Terrace: 45 sqm

Lounge Loft: 90 sqm

features:

· Infinity Cove

· Daylight

· Total Blackout

· Lounge loft

· Glam Room

· Washbasin

· Private Shower

· Private Terrace . Truss (optional)