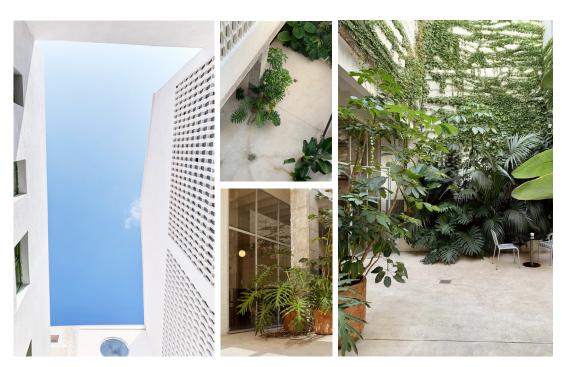

### description:

The lung of the factory is filled with tropical plants and has a beautiful soft light. It has a continuous concrete floo and white walls with many diferent textures.

### The central light axis of the factory with a tropical look.