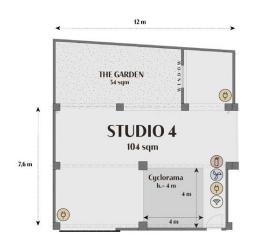

# -Studio 4

(Ground Floor)

—INDUSTRIAL AKROLL—

# Studio 4

(Ground Floor)

CANTEEN

LOADING DOCK

CENTRAL PATIO

description:

Natural light drive-in space with an original factory workshop look and a private indoors

fern garden.

measurements:

Studio: 104 sqm The Garden: Infinity ove: 34 sqm

4 m x 4,34 m x 4,40 m (h)

features:

· Daylight

· Private Garden

· Infinity ove