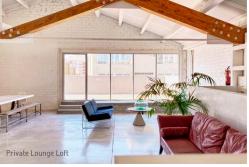

Toilets

+ Lounge Loft + Glam Room 1 + The Rooftop Studio 1 Studio 2

# Studio 1

(Top Floor)

—INDUSTRIAL AKROLL—

**Confort and** design for your premium events.

# Studio 1

(Top Floor)

—INDUSTRIAL AKROLL—

description:

Big diaphanous and high-rise space with natural light, infinity ove, large private terrace, dressing room with private shower and washbasin, loft lounge for client and production crew, blackout curtains for windows and skylight, water area, 9 hanging points of 600 kgs each to suspend EQ and props (optional truss setup available)

measurements:

Infinity ove: 10 m x 7 m x 5 m (h) Glam Room: 42 sqm

Terrace: 45 sqm

Lounge Loft: 90 sqm

features:

· Infinity Cove

· Daylight

· Total Blackout

· Lounge loft

· Glam Room

· Washbasin

· Private Shower

· Private Terrace . Truss (optional)