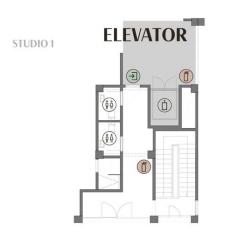

# Studio 1

(Top Floor)

—INDUSTRIAL AKROLL—

**Confort and** design for your premium events.

# Studio 1

(Top Floor)

—INDUSTRIAL AKROLL—

description:

Big diaphanous and high-rise space with natural light, infinity ove, large private terrace, dressing room with private shower and washbasin, loft lounge for client and production crew, blackout curtains for windows and skylight, water area, 9 hanging points of 600 kgs each to suspend EQ and props (optional truss setup available)

measurements:

Infinity ove: 10 m x 7 m x 5 m (h) Glam Room: 42 sqm

Terrace: 45 sqm

Lounge Loft: 90 sqm

features:

· Infinity Cove

· Daylight

· Total Blackout

· Lounge loft

· Glam Room

· Washbasin

· Private Shower

· Private Terrace . Truss (optional)