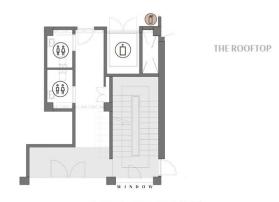

# -Top Floor-

**z** 📀

Elevator

—INDUSTRIAL

**AKROLL-**

TOP FLOOR

(🛜

(ᇷ)

Toilets

+ Lounge Loft + Glam Room 1 + The Rooftop Studio 1 Studio 2

# The Rooftop

(Top Floor)

A sunny terrace that connects to Studio 1 and Studio 2 by a suspended walkway over the Central Patio. The Rooftop structure has been reinforced to increase its load capacity and its possible uses.