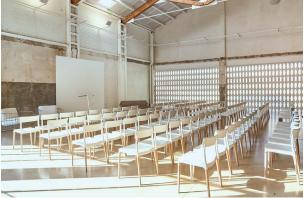

# Studio 2

(Top Floor)

# Studio 2-

THE ROOFTOP

(Top Floor)

description:

Big and diaphanous high-rise space with natural light, windows to the east and beatiful concrete lattice to the west, skylight, private terrace, dressing room, 9 hanging points of 600 kgs each to suspend lights or props (optional truss setup available), 360° double rails to hang curtains.

· Private Terrace

measurements:

Studio: 267 sqm Glam Room: 46 sqm

Terrace: 7 sqm

features:

- · Daylight
- · Total Blackout

· 360° Double Rails for

. Truss (optional) **Curtains** 

· Glam Room

**85** sqm