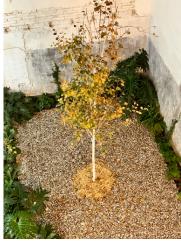

# Studio 4

(Ground Floor)

CANTEEN

LOADING DOCK

CENTRAL PATIO

description:

Natural light drive-in space with an original factory workshop look and a private indoors

fern garden.

measurements:

Studio: 104 sqm The Garden: Infinity ove: 34 sqm

4 m x 4,34 m x 4,40 m (h)

features:

· Daylight

· Private Garden

· Infinity ove