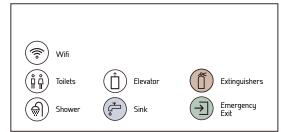

### Studio 3

(First Floor)

(\$\) Plugs Elevator Extinguishers (<del>-</del> Emergency Exit

description:

The first flo of the factory is a large loft-style space with beautiful natural light, big windows to the east and the industrial concrete latticework to the west. This space maintains the original cement tile floo and has a private terrace (The Red Terrace).