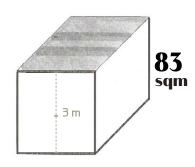

### Elevator ———

—INDUSTRIAL AKROLL—

3 m

description:

A renewal industrial look elevator with a galvanized interior finish and an extra high ceiling of 3 m tall.

### Arenewed industrial look elevator.

STUDIO 2

THE ROOFTOP

LARGE EVENTS Up to 270 pax.