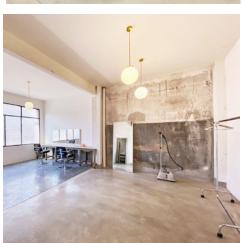

### Studio 3

(First Floor)

—INDUSTRIAL AKROLL—

# **Spacious and bright loft.**

Studio 2

### Studio 3

(First Floor)

(\$\) Plugs Elevator Extinguishers (<del>-</del> Emergency Exit

description:

The first flo of the factory is a large loft-style space with beautiful natural light, big windows to the east and the industrial concrete latticework to the west. This space maintains the original cement tile floo and has a private terrace (The Red Terrace).

\*All furniture is for rent. Ask for our furniture catalogue.

measurements:

Loft: Terrace: 319 sqm 16 sqm

features:

· Daylight

· Private Terrace

· Meeting Room