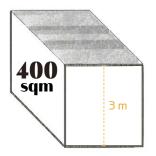

### Elevator ———

—INDUSTRIAL AKROLL—

3 m

description:

A renewal industrial look elevator with a galvanized interior finish and an extra high ceiling of 3 m tall.

### Arenewed industrial look elevator.

STUDIO 2

THE ROOFTOP

LARGE EVENTS Up to 270 pax.