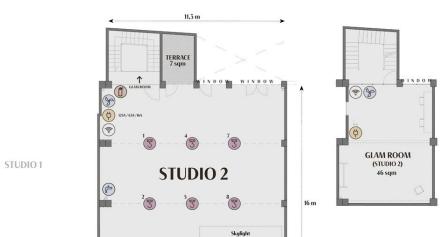

# Studio 2

(Top Floor)

# Studio 2-

THE ROOFTOP

(Top Floor)

description:

Big and diaphanous high-rise space with natural light, windows to the east and beatiful concrete lattice to the west, skylight, private terrace, dressing room, 9 hanging points of 600 kgs each to suspend lights or props (optional truss setup available), 360° double rails to hang curtains.

· Private Terrace

measurements:

Studio: 267 sqm Glam Room: 46 sqm

Terrace: 7 sqm

features:

- · Daylight
- · Total Blackout

· 360° Double Rails for

. Truss (optional) **Curtains** 

· Glam Room

**85** sqm