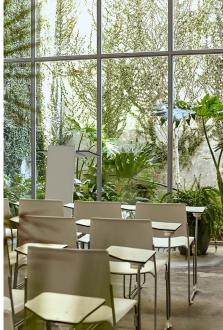

# Studio 2-

THE ROOFTOP

(Top Floor)

description:

Big and diaphanous high-rise space with natural light, windows to the east and beatiful concrete lattice to the west, skylight, private terrace, dressing room, 9 hanging points of 600 kgs each to suspend lights or props (optional truss setup available), 360° double rails to hang curtains.

· Private Terrace

measurements:

Studio: 267 sqm Glam Room: 46 sqm

Terrace: 7 sqm

features:

- · Daylight
- · Total Blackout

· 360° Double Rails for

. Truss (optional) **Curtains** 

# The Rooftop

(Top Floor)

A sunny terrace that connects to Studio 1 and Studio 2 by a suspended walkway over the Central Patio. The Rooftop structure has been reinforced to increase its load capacity and its possible uses.