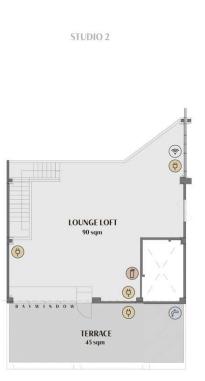

# Studio 2-

THE ROOFTOP

(Top Floor)

description:

Big and diaphanous high-rise space with natural light, windows to the east and beatiful concrete lattice to the west, skylight, private terrace, dressing room, 9 hanging points of 600 kgs each to suspend lights or props (optional truss setup available), 360° double rails to hang curtains.

· Private Terrace

measurements:

Studio: 267 sqm Glam Room: 46 sqm

Terrace: 7 sqm

features:

- · Daylight
- · Total Blackout

· 360° Double Rails for

. Truss (optional) **Curtains** 

· Glam Room

**85** sqm