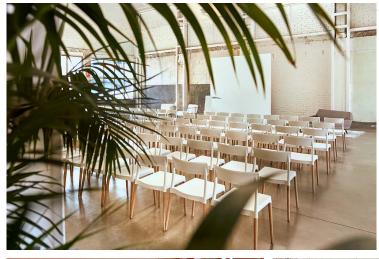

# Studio 1

(Top Floor)

—INDUSTRIAL AKROLL—

**Confort and** design for your premium events.

# Studio 1

(Top Floor)

—INDUSTRIAL AKROLL—

description:

Big diaphanous and high-rise space with natural light, infinity ove, large private terrace, dressing room with private shower and washbasin, loft lounge for client and production crew, blackout curtains for windows and skylight, water area, 9 hanging points of 600 kgs each to suspend EQ and props (optional truss setup available)

measurements:

Infinity ove: 10 m x 7 m x 5 m (h) Glam Room: 42 sqm

Terrace: 45 sqm

Lounge Loft: 90 sqm

features:

· Infinity Cove

· Daylight

· Total Blackout

· Lounge loft

· Glam Room

· Washbasin

· Private Shower

· Private Terrace . Truss (optional)