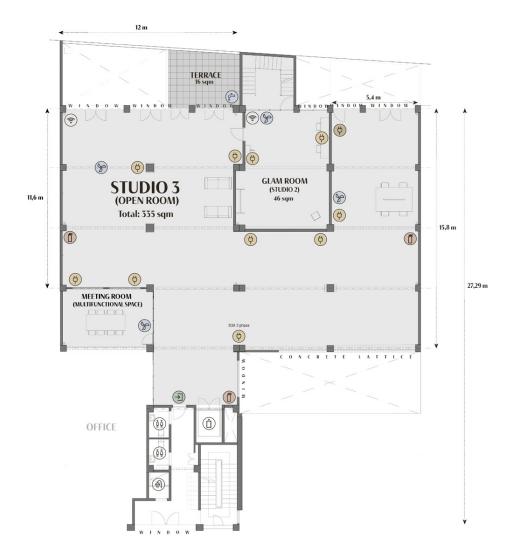

### Studio 3

(First Floor)

—INDUSTRIAL AKROLL—

### Studio 3

(First Floor)

(\$\) Plugs Elevator Extinguishers (<del>-</del> Emergency Exit

description:

The first flo of the factory is a large loft-style space with beautiful natural light, big windows to the east and the industrial concrete latticework to the west. This space maintains the original cement tile floo and has a private terrace (The Red Terrace).

\*All furniture is for rent. Ask for our furniture catalogue.

measurements:

Loft: Terrace: 319 sqm 16 sqm

features:

· Daylight

· Private Terrace

· Meeting Room