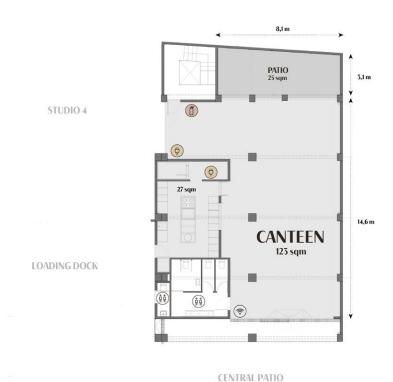

# Studio 4

(Ground Floor)

CANTEEN

LOADING DOCK

CENTRAL PATIO

description:

Natural light drive-in space with an original factory workshop look and a private indoors

fern garden.

measurements:

Studio: 104 sqm The Garden: Infinity ove: 34 sqm

4 m x 4,34 m x 4,40 m (h)

features:

· Daylight

· Private Garden

· Infinity ove

# Canteen ———

(Ground Floor)

—INDUSTRIAL AKROLL—

### description:

An industrial look space with high ceilings and views to the tropical patio.