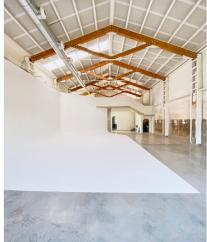

# **Spacious and bright loft.**

Studio 2

### Studio 3

(First Floor)

(\$\) Plugs Elevator Extinguishers (<del>-</del> Emergency Exit

description:

The first flo of the factory is a large loft-style space with beautiful natural light, big windows to the east and the industrial concrete latticework to the west. This space maintains the original cement tile floo and has a private terrace (The Red Terrace).

\*All furniture is for rent. Ask for our furniture catalogue.

measurements:

Loft: Terrace: 319 sqm 16 sqm

features:

· Daylight

· Private Terrace

· Meeting Room