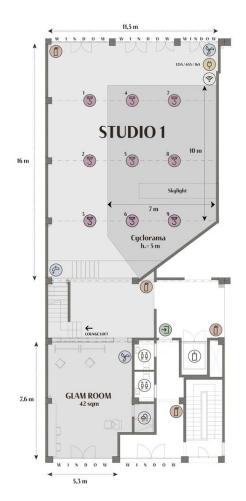

# Studio 1

(Top Floor)

—INDUSTRIAL AKROLL—

description:

Big diaphanous and high-rise space with natural light, infinity ove, large private terrace, dressing room with private shower and washbasin, loft lounge for client and production crew, blackout curtains for windows and skylight, water area, 9 hanging points of 600 kgs each to suspend EQ and props (optional truss setup available)

measurements:

Infinity ove: 10 m x 7 m x 5 m (h) Glam Room: 42 sqm

Terrace: 45 sqm

Lounge Loft: 90 sqm

features:

· Infinity Cove

· Daylight

· Total Blackout

· Lounge loft

· Glam Room

· Washbasin

· Private Shower

· Private Terrace . Truss (optional)