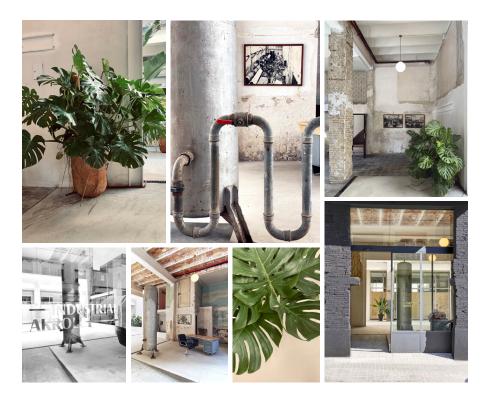

# Beautiful Industrial atmosphere with the newest facilities.

The building is full of spaces and original backgrounds of different styles. Get the benefit from the technical advantages of a professional space with the charming industrial atmosphere.

### Outdoors everywhere.

Outdoors in every floor, private terraces and a rooftop. All of them full of plants. This is how we sense the modern working space, less exposed to the city and more connected to Nature.