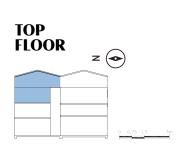

# **CHOOSE YOUR FLOOR:**

Top Floor
First Floor
Ground Floor

11,3 m

# -Top Floor-

**z** 📀

Elevator

—INDUSTRIAL

**AKROLL-**

TOP FLOOR

(🛜

(ᇷ)

Toilets

+ Lounge Loft + Glam Room 1 + The Rooftop Studio 1 Studio 2