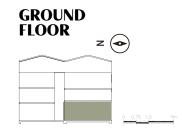

### **Ground Floor** –

Studio 4 Canteen **Central Patio** 

—INDUSTRIAL AKROLL—

# -Studio 4

(Ground Floor)

—INDUSTRIAL AKROLL—

# Studio 4

(Ground Floor)

CANTEEN

LOADING DOCK

CENTRAL PATIO

description:

Natural light drive-in space with an original factory workshop look and a private indoors

fern garden.

measurements:

Studio: 104 sqm The Garden: Infinity ove: 34 sqm

4 m x 4,34 m x 4,40 m (h)

features:

· Daylight

· Private Garden

· Infinity ove