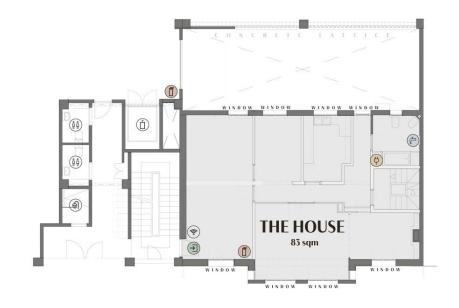

### The House -

(First Floor)

—INDUSTRIAL AKROLL—

### description:

The factory also includes the old adjacent foreman's flat that has ept its 60s decor look with its beautiful original wallpapers, an authentic retro look kitchen and a blue tile bathroom with bathtub.

### The 60s apartment.

OPEN ROOM