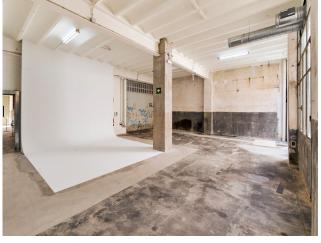

# Studio 1

(Top Floor)

—INDUSTRIAL AKROLL—

**Confort and** design for your premium events.

# Studio 1

(Top Floor)

—INDUSTRIAL AKROLL—

description:

Big diaphanous and high-rise space with natural light, infinity ove, large private terrace, dressing room with private shower and washbasin, loft lounge for client and production crew, blackout curtains for windows and skylight, water area, 9 hanging points of 600 kgs each to suspend EQ and props (optional truss setup available)

measurements:

Infinity ove: 10 m x 7 m x 5 m (h) Glam Room: 42 sqm

Terrace: 45 sqm

Lounge Loft: 90 sqm

features:

· Infinity Cove

· Daylight

· Total Blackout

· Lounge loft

· Glam Room

· Washbasin

· Private Shower

· Private Terrace . Truss (optional)