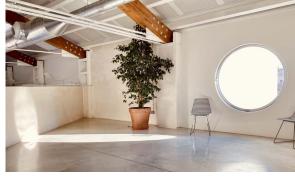

# Studio 2

(Top Floor)

# Studio 2-

THE ROOFTOP

(Top Floor)

description:

Big and diaphanous high-rise space with natural light, windows to the east and beatiful concrete lattice to the west, skylight, private terrace, dressing room, 9 hanging points of 600 kgs each to suspend lights or props (optional truss setup available), 360° double rails to hang curtains.

· Private Terrace

measurements:

Studio: 267 sqm Glam Room: 46 sqm

Terrace: 7 sqm

features:

- · Daylight
- · Total Blackout

· 360° Double Rails for

. Truss (optional) **Curtains** 

· Glam Room

**85** sqm