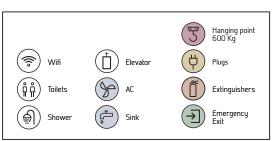

### Full equipped.

Reception, Cloakroom, Infinity coves, private terraces, a rooftop, a garden, dressing rooms with shower and washbasin, break-out rooms, vip loft lounge for client and production crew, blackout curtains, skylights, 9 hanging points of 600 kgs each to suspend lighting and scenography (optional truss setup available), loading dock, parking spaces and much more.

Toilets

+ Lounge Loft + Glam Room 1 + The Rooftop Studio 1 Studio 2