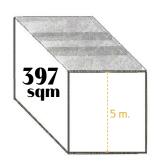

# Studio 4

(Ground Floor)

CANTEEN

LOADING DOCK

CENTRAL PATIO

description:

Natural light drive-in space with an original factory workshop look and a private indoors

fern garden.

measurements:

Studio: 104 sqm The Garden: Infinity ove: 34 sqm

4 m x 4,34 m x 4,40 m (h)

features:

· Daylight

· Private Garden

· Infinity ove