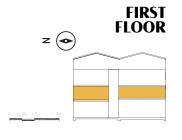

### First Floor-

Glam Room 2 + Meeting Room Studio 3

### Studio 3

(First Floor)

—INDUSTRIAL AKROLL—

# **Spacious and bright loft.**

Studio 2

### Studio 3

(First Floor)

(\$\) Plugs Elevator Extinguishers (<del>-</del> Emergency Exit

description:

The first flo of the factory is a large loft-style space with beautiful natural light, big windows to the east and the industrial concrete latticework to the west. This space maintains the original cement tile floo and has a private terrace (The Red Terrace).

\*All furniture is for rent. Ask for our furniture catalogue.

measurements:

Loft: Terrace: 319 sqm 16 sqm

features:

· Daylight

· Private Terrace

· Meeting Room