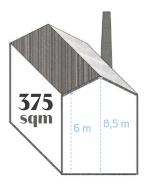

# Studio 2-

THE ROOFTOP

(Top Floor)

description:

Big and diaphanous high-rise space with natural light, windows to the east and beatiful concrete lattice to the west, skylight, private terrace, dressing room, 9 hanging points of 600 kgs each to suspend lights or props (optional truss setup available), 360° double rails to hang curtains.

· Private Terrace

measurements:

Studio: 267 sqm Glam Room: 46 sqm

Terrace: 7 sqm

features:

- · Daylight
- · Total Blackout

· 360° Double Rails for

. Truss (optional) **Curtains** 

· Glam Room

**85** sqm