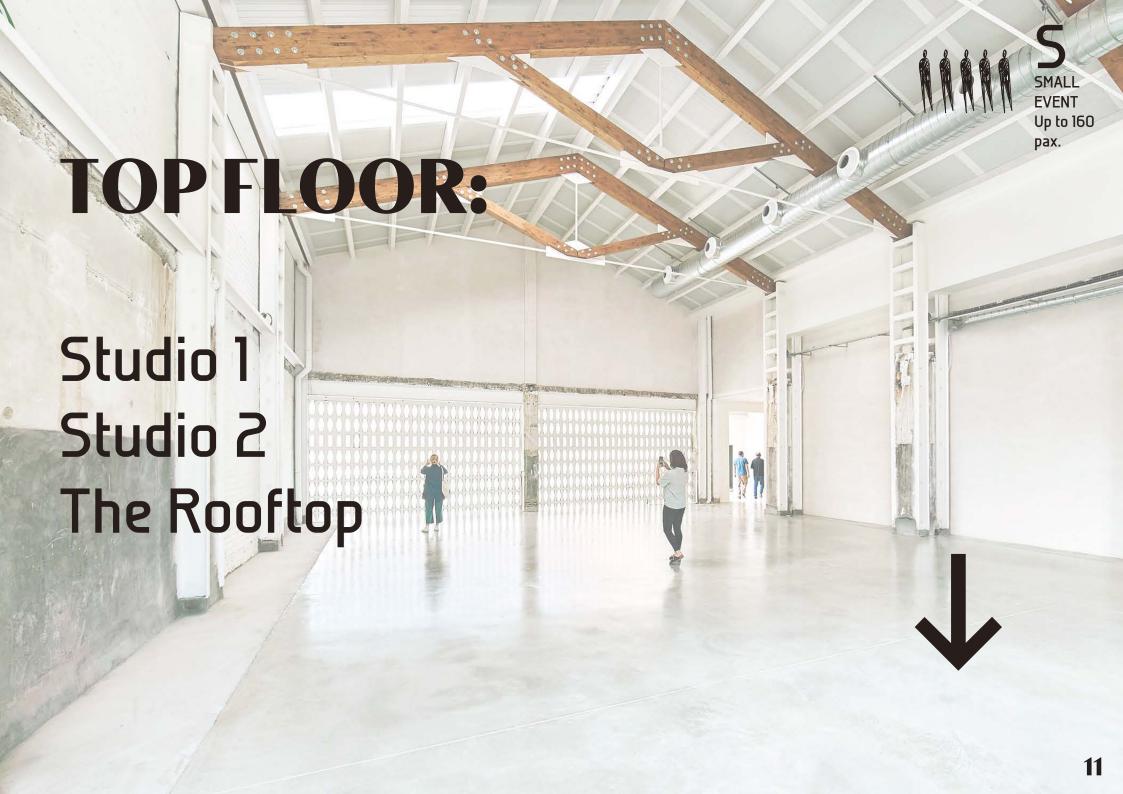

# -Top Floor-

**z** 📀

Elevator

—INDUSTRIAL

**AKROLL-**

TOP FLOOR

(🛜

(ᇷ)

Toilets

+ Lounge Loft + Glam Room 1 + The Rooftop Studio 1 Studio 2