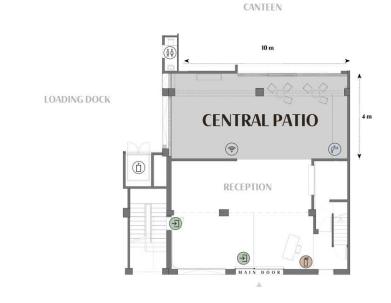

# Studio 4

(Ground Floor)

CANTEEN

LOADING DOCK

CENTRAL PATIO

description:

Natural light drive-in space with an original factory workshop look and a private indoors

fern garden.

measurements:

Studio: 104 sqm The Garden: Infinity ove: 34 sqm

4 m x 4,34 m x 4,40 m (h)

features:

· Daylight

· Private Garden

· Infinity ove

# Canteen ———

(Ground Floor)

—INDUSTRIAL AKROLL—

### description:

An industrial look space with high ceilings and views to the tropical patio.