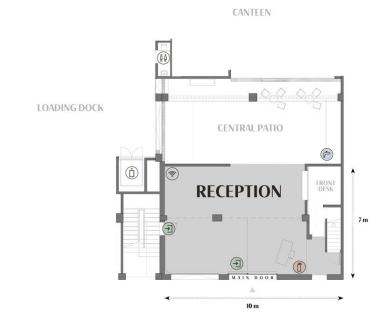

# Reception –

—INDUSTRIAL AKROLL—

### description:

The main entrance of the factory is full of history. From the outside a black painted old brick façade and once inside a variety of textures, rests of the original 60's wallpaper and other bits and pieces tell the story of the place. Full of natural light and connected with the central patio. It has a reception desk and a Cloakroom.

### The main entrance of the factory.