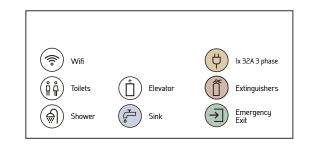

### Studio 3

(First Floor)

(\$\) Plugs Elevator Extinguishers (<del>-</del> Emergency Exit

description:

The first flo of the factory is a large loft-style space with beautiful natural light, big windows to the east and the industrial concrete latticework to the west. This space maintains the original cement tile floo and has a private terrace (The Red Terrace).