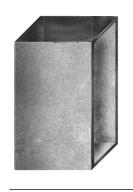

### Elevator ———

—INDUSTRIAL AKROLL—

3 m

description:

A renewal industrial look elevator with a galvanized interior finish and an extra high ceiling of 3 m tall.

### Arenewed industrial look elevator.

STUDIO 2

THE ROOFTOP

LARGE EVENTS Up to 270 pax.