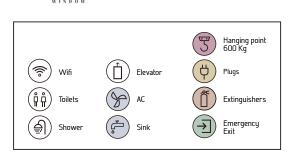

Toilets

+ Lounge Loft + Glam Room 1 + The Rooftop Studio 1 Studio 2

### Studio 3

(First Floor)

(\$\) Plugs Elevator Extinguishers (<del>-</del> Emergency Exit

description:

The first flo of the factory is a large loft-style space with beautiful natural light, big windows to the east and the industrial concrete latticework to the west. This space maintains the original cement tile floo and has a private terrace (The Red Terrace).