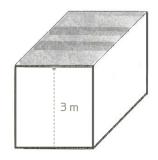

### Elevator ———

—INDUSTRIAL AKROLL—

3 m

description:

A renewal industrial look elevator with a galvanized interior finish and an extra high ceiling of 3 m tall.

### Arenewed industrial look elevator.

STUDIO 2

THE ROOFTOP

LARGE EVENTS Up to 270 pax.