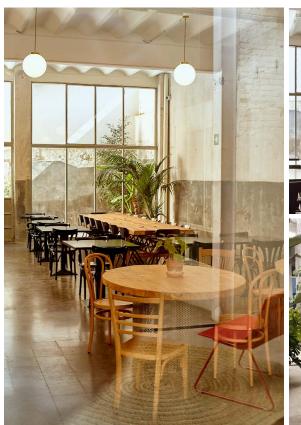

# Canteen ———

(Ground Floor)

—INDUSTRIAL AKROLL—

### description:

An industrial look space with high ceilings and views to the tropical patio.