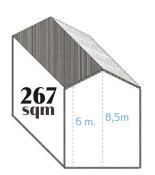

# Studio 2-

THE ROOFTOP

(Top Floor)

description:

Big and diaphanous high-rise space with natural light, windows to the east and beatiful concrete lattice to the west, skylight, private terrace, dressing room, 9 hanging points of 600 kgs each to suspend lights or props (optional truss setup available), 360° double rails to hang curtains.

· Private Terrace

measurements:

Studio: 267 sqm Glam Room: 46 sqm

Terrace: 7 sqm

features:

- · Daylight
- · Total Blackout

· 360° Double Rails for

. Truss (optional) **Curtains** 