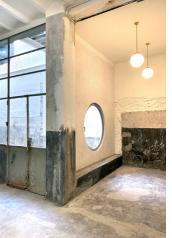

### description:

The main entrance of the factory is full of history. From the outside a black painted old brick façade and once inside a variety of textures, rests of the original 60's wallpaper and other bits and pieces tell the story of the place. Full of natural light and connected with the central patio. It has a reception desk and a Cloakroom.

### The main entrance of the factory.