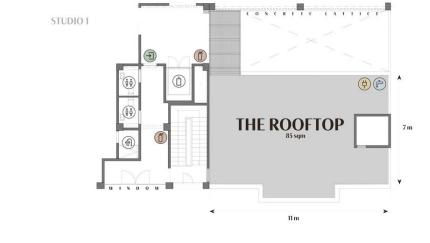

# Studio 2-

THE ROOFTOP

(Top Floor)

description:

Big and diaphanous high-rise space with natural light, windows to the east and beatiful concrete lattice to the west, skylight, private terrace, dressing room, 9 hanging points of 600 kgs each to suspend lights or props (optional truss setup available), 360° double rails to hang curtains.

· Private Terrace

measurements:

Studio: 267 sqm Glam Room: 46 sqm

Terrace: 7 sqm

features:

- · Daylight
- · Total Blackout

· 360° Double Rails for

. Truss (optional) **Curtains** 

· Glam Room

**85** sqm