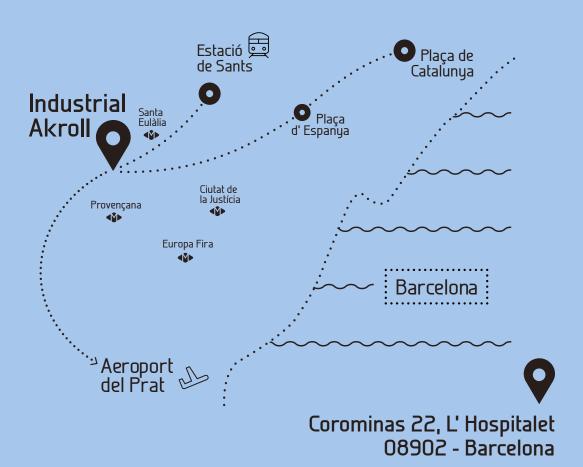

# 15' from the airport and Barcelona center, and 5 min from the Fira.

Industrial Akroll is very well connected, just 15 mins away from the main means of transport to entry and exit the city of Barcelona.