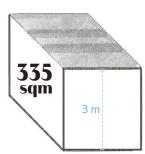

\*All furniture is for rent. Ask for our furniture catalogue.

measurements:

Loft: Terrace: 319 sqm 16 sqm

features:

· Daylight

· Private Terrace

· Meeting Room