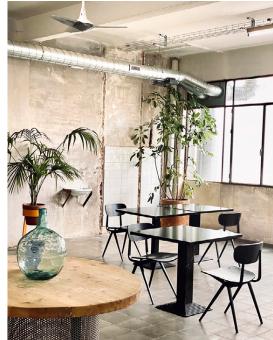

# Studio 1

(Top Floor)

—INDUSTRIAL AKROLL—

**Confort and** design for your premium events.

# Studio 1

(Top Floor)

—INDUSTRIAL AKROLL—

description:

Big diaphanous and high-rise space with natural light, infinity ove, large private terrace, dressing room with private shower and washbasin, loft lounge for client and production crew, blackout curtains for windows and skylight, water area, 9 hanging points of 600 kgs each to suspend EQ and props (optional truss setup available)

measurements:

Infinity ove: 10 m x 7 m x 5 m (h) Glam Room: 42 sqm

Terrace: 45 sqm

Lounge Loft: 90 sqm

features:

· Infinity Cove

· Daylight

· Total Blackout

· Lounge loft

· Glam Room

· Washbasin

· Private Shower

· Private Terrace . Truss (optional)