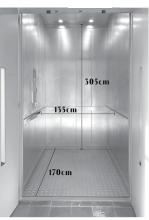

### Elevator ———

—INDUSTRIAL AKROLL—

3 m

description:

A renewal industrial look elevator with a galvanized interior finish and an extra high ceiling of 3 m tall.

### Arenewed industrial look elevator.

STUDIO 2

THE ROOFTOP

LARGE EVENTS Up to 270 pax.