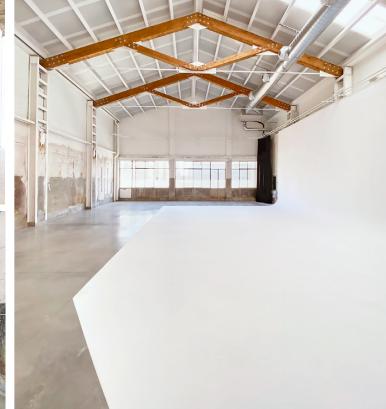

# Studio 1

(Top Floor)

—INDUSTRIAL AKROLL—

**Confort and** design for your premium events.

# Studio 1

(Top Floor)

—INDUSTRIAL AKROLL—

description:

Big diaphanous and high-rise space with natural light, infinity ove, large private terrace, dressing room with private shower and washbasin, loft lounge for client and production crew, blackout curtains for windows and skylight, water area, 9 hanging points of 600 kgs each to suspend EQ and props (optional truss setup available)

measurements:

Infinity ove: 10 m x 7 m x 5 m (h) Glam Room: 42 sqm

Terrace: 45 sqm

Lounge Loft: 90 sqm

features:

· Infinity Cove

· Daylight

· Total Blackout

· Lounge loft

· Glam Room

· Washbasin

· Private Shower

· Private Terrace . Truss (optional)