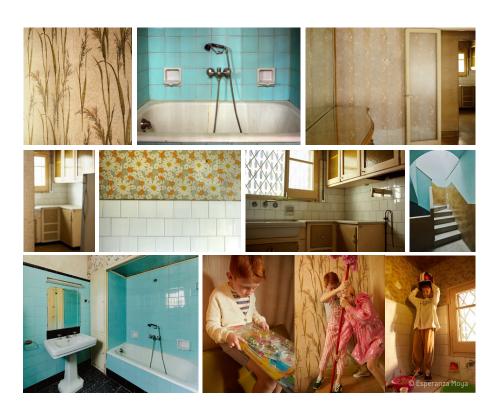

### description:

The factory also includes the old adjacent foreman's flat that has ept its 60s decor look with its beautiful original wallpapers, an authentic retro look kitchen and a blue tile bathroom with bathtub.

### The 60s apartment.

OPEN ROOM