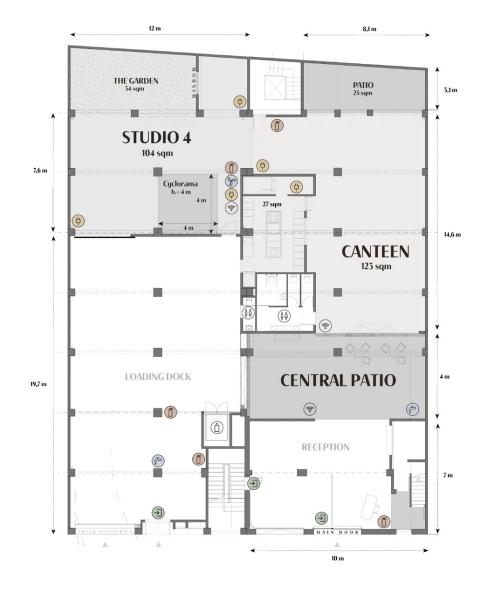

### **Ground Floor** –

Studio 4 Canteen **Central Patio** 

—INDUSTRIAL AKROLL—

# -Studio 4

(Ground Floor)

—INDUSTRIAL AKROLL—

# Studio 4

(Ground Floor)

CANTEEN

LOADING DOCK

CENTRAL PATIO

description:

Natural light drive-in space with an original factory workshop look and a private indoors

fern garden.

measurements:

Studio: 104 sqm The Garden: Infinity ove: 34 sqm

4 m x 4,34 m x 4,40 m (h)

features:

· Daylight

· Private Garden

· Infinity ove

# Canteen ———

(Ground Floor)

—INDUSTRIAL AKROLL—

### description:

An industrial look space with high ceilings and views to the tropical patio.