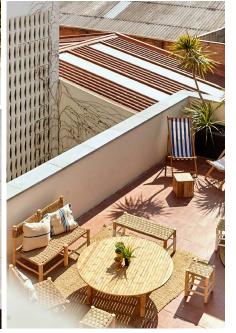

# The Rooftop

(Top Floor)

A sunny terrace that connects to Studio 1 and Studio 2 by a suspended walkway over the Central Patio. The Rooftop structure has been reinforced to increase its load capacity and its possible uses.

### Outdoors everywhere.

Outdoors in every floor, private terraces and a rooftop. All of them full of plants. This is how we sense the modern working space, less exposed to the city and more connected to Nature.