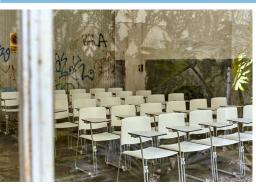

### Studio 3

(First Floor)

—INDUSTRIAL AKROLL—

### Studio 3

(First Floor)

(\$\) Plugs Elevator Extinguishers (<del>-</del> Emergency Exit

description:

The first flo of the factory is a large loft-style space with beautiful natural light, big windows to the east and the industrial concrete latticework to the west. This space maintains the original cement tile floo and has a private terrace (The Red Terrace).

\*All furniture is for rent. Ask for our furniture catalogue.

measurements:

Loft: Terrace: 319 sqm 16 sqm

features:

· Daylight

· Private Terrace

· Meeting Room