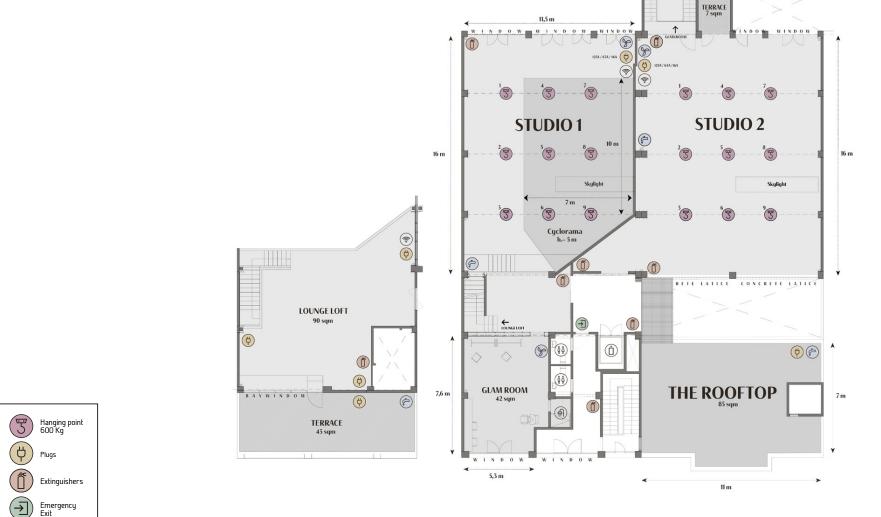

# **CHOOSE YOUR FLOOR:**

Top Floor
First Floor
Ground Floor

11,3 m

# -Top Floor-

**z** 📀

Elevator

—INDUSTRIAL

**AKROLL-**

TOP FLOOR

(🛜

(ᇷ)

Toilets

+ Lounge Loft + Glam Room 1 + The Rooftop Studio 1 Studio 2

# Studio 1

(Top Floor)

—INDUSTRIAL AKROLL—

description:

Big diaphanous and high-rise space with natural light, infinity ove, large private terrace, dressing room with private shower and washbasin, loft lounge for client and production crew, blackout curtains for windows and skylight, water area, 9 hanging points of 600 kgs each to suspend EQ and props (optional truss setup available)

measurements:

Infinity ove: 10 m x 7 m x 5 m (h) Glam Room: 42 sqm

Terrace: 45 sqm

Lounge Loft: 90 sqm

features:

· Infinity Cove

· Daylight

· Total Blackout

· Lounge loft

· Glam Room

· Washbasin

· Private Shower

· Private Terrace . Truss (optional)

# Studio 2-

THE ROOFTOP

(Top Floor)

description:

Big and diaphanous high-rise space with natural light, windows to the east and beatiful concrete lattice to the west, skylight, private terrace, dressing room, 9 hanging points of 600 kgs each to suspend lights or props (optional truss setup available), 360° double rails to hang curtains.

· Private Terrace

measurements:

Studio: 267 sqm Glam Room: 46 sqm

Terrace: 7 sqm

features:

- · Daylight
- · Total Blackout

· 360° Double Rails for

. Truss (optional) **Curtains** 

# The Rooftop

(Top Floor)

A sunny terrace that connects to Studio 1 and Studio 2 by a suspended walkway over the Central Patio. The Rooftop structure has been reinforced to increase its load capacity and its possible uses.