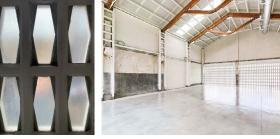

# Studio 1

(Top Floor)

—INDUSTRIAL AKROLL—

**Confort and** design for your premium events.

# Studio 1

(Top Floor)

—INDUSTRIAL AKROLL—

description:

Big diaphanous and high-rise space with natural light, infinity ove, large private terrace, dressing room with private shower and washbasin, loft lounge for client and production crew, blackout curtains for windows and skylight, water area, 9 hanging points of 600 kgs each to suspend EQ and props (optional truss setup available)

measurements:

Infinity ove: 10 m x 7 m x 5 m (h) Glam Room: 42 sqm

Terrace: 45 sqm

Lounge Loft: 90 sqm

features:

· Infinity Cove

· Daylight

· Total Blackout

· Lounge loft

· Glam Room

· Washbasin

· Private Shower

· Private Terrace . Truss (optional)