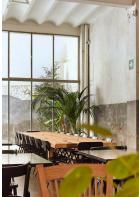

# Canteen ———

(Ground Floor)

—INDUSTRIAL AKROLL—

### description:

An industrial look space with high ceilings and views to the tropical patio.