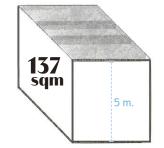

# Studio 4

(Ground Floor)

CANTEEN

LOADING DOCK

CENTRAL PATIO

description:

Natural light drive-in space with an original factory workshop look and a private indoors

fern garden.

measurements:

Studio: 104 sqm The Garden: Infinity ove: 34 sqm

4 m x 4,34 m x 4,40 m (h)

features:

· Daylight

· Private Garden

· Infinity ove