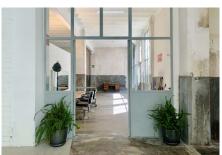

### description:

The main entrance of the factory is full of history. From the outside a black painted old brick façade and once inside a variety of textures, rests of the original 60's wallpaper and other bits and pieces tell the story of the place. Full of natural light and connected with the central patio. It has a reception desk and a Cloakroom.

### The main entrance of the factory.