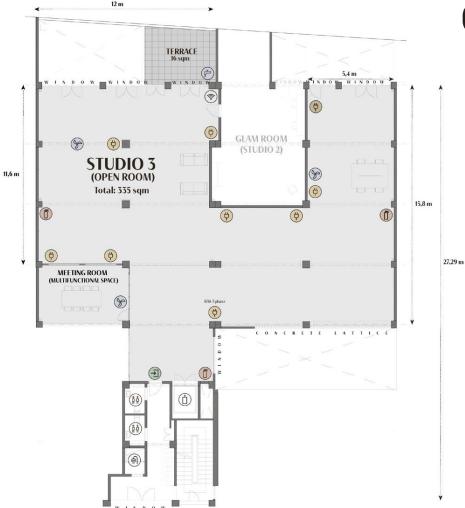

### Studio 3

(First Floor)

—INDUSTRIAL AKROLL—

### Studio 3

(First Floor)

(\$\) Plugs Elevator Extinguishers (<del>-</del> Emergency Exit

description:

The first flo of the factory is a large loft-style space with beautiful natural light, big windows to the east and the industrial concrete latticework to the west. This space maintains the original cement tile floo and has a private terrace (The Red Terrace).

\*All furniture is for rent. Ask for our furniture catalogue.

measurements:

Loft: Terrace: 319 sqm 16 sqm

features:

· Daylight

· Private Terrace

· Meeting Room