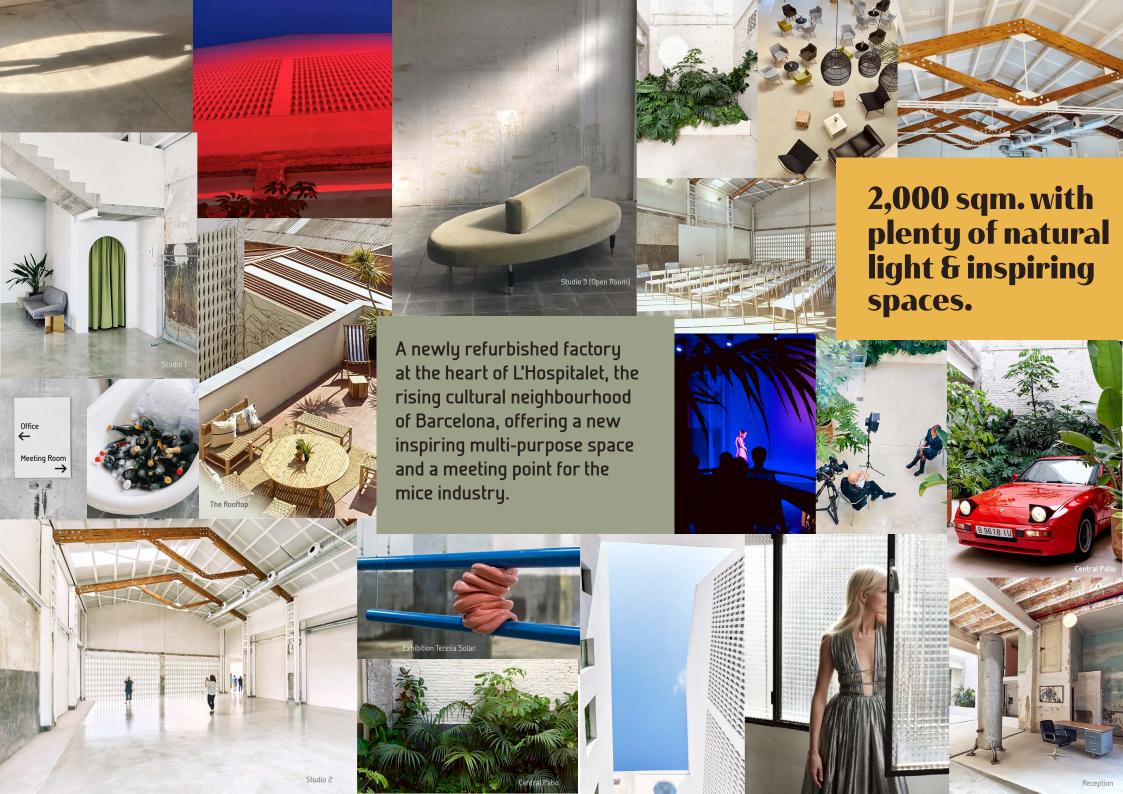

### Inspiring.

The place is a 2,000 sqm canvas for creation, with plenty of natural light and inspiring spaces.

# Beautiful Industrial atmosphere with the newest facilities.

The building is full of spaces and original backgrounds of different styles. Get the benefit from the technical advantages of a professional space with the charming industrial atmosphere.

### Studios, Location and Venue Rental.

2000 sqm of fully equipped daylight Studios, open areas, outdoors and many extra inspiring spaces. A full building multi-purpose location.