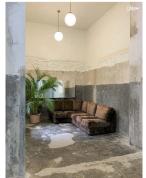

# Studio 1

(Top Floor)

—INDUSTRIAL AKROLL—

**Confort and** design for your premium events.

# Studio 1

(Top Floor)

—INDUSTRIAL AKROLL—

description:

Big diaphanous and high-rise space with natural light, infinity ove, large private terrace, dressing room with private shower and washbasin, loft lounge for client and production crew, blackout curtains for windows and skylight, water area, 9 hanging points of 600 kgs each to suspend EQ and props (optional truss setup available)

measurements:

Infinity ove: 10 m x 7 m x 5 m (h) Glam Room: 42 sqm

Terrace: 45 sqm

Lounge Loft: 90 sqm

features:

· Infinity Cove

· Daylight

· Total Blackout

· Lounge loft

· Glam Room

· Washbasin

· Private Shower

· Private Terrace . Truss (optional)