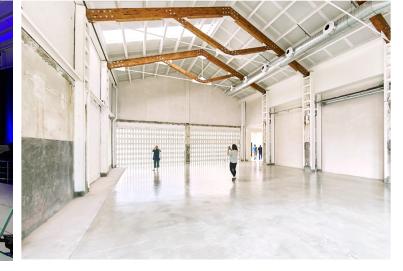

### Studios, Location and Venue Rental.

2000 sqm of fully equipped daylight Studios, open areas, outdoors and many extra inspiring spaces. A full building multi-purpose location.

FIRST FLOOR

**TOP** 

FLOOR

GROUND FLOOR

An entire building to cover your needs.

Industrial Akroll is divided into 3 floors. It has diaphanous spaces, breakout rooms, private terraces, a rooftop with views of the neighbourhood, a canteen and plenty of multi-purpose spaces. The factory also includes the old adjacent foreman's flat that hasept its original characteristics of the 60s decor.