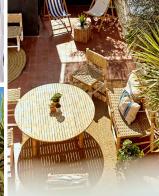

### Outdoors everywhere.

Outdoors in every floor, private terraces and a rooftop. All of them full of plants. This is how we sense the modern working space, less exposed to the city and more connected to Nature.

# The Rooftop

(Top Floor)

A sunny terrace that connects to Studio 1 and Studio 2 by a suspended walkway over the Central Patio. The Rooftop structure has been reinforced to increase its load capacity and its possible uses.